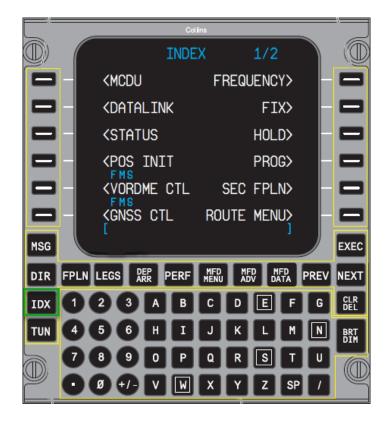

### **INTRODUCTION & PROCEDURE – Instructions for entering DBU Options menu**

1) Menu steps to enter the DBU options menu

a) Press the IDX button on the CDU See figure 1 below

Figure 1

Effective Date: 10/4/2018