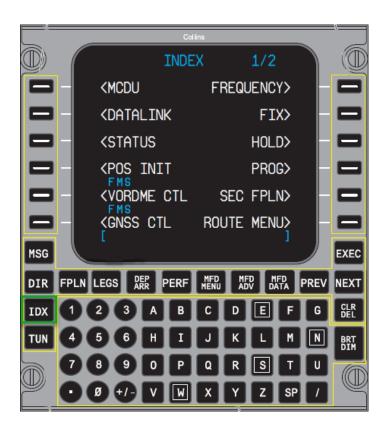

### **INTRODUCTION & PROCEDURE – Instructions for entering DBU Options menu**

1) Menu steps to enter the DBU options menu

a) Press the IDX button on the CDU See figure 1 below

Figure 1

Effective Date: 10/4/2018

b) Press the Line Select key next to MCDU Menu on the CDU

NOTES: In some installations you may need to press and hold IDX for 5-7 seconds to enable the MCDU menu

c) Press Line Select Key next to AFIS/DBU Menu on the CDU See Figure 2 Below