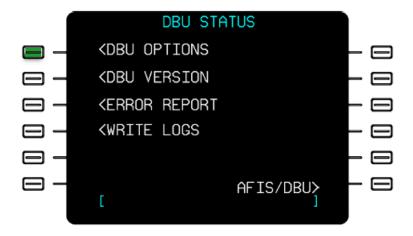

Figure 2

d) Press Line Select Key next to DBU Status on the CDU See Figure 3 Below

Figure 3

Effective Date: 10/4/2018

e) Press Line Select Key next to DBU Options on the CDU See figure 4 Below

Figure 4

f) Press Line Select Key next to ENABLE/DISABLED to toggle Load 429 LRU See Figure 5 below NOTES: The Green Highlighted word is the current state of Load 429 LRU