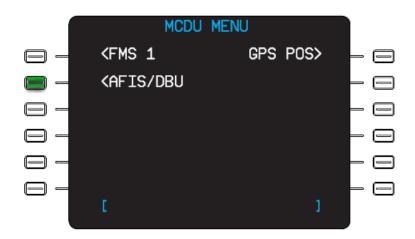

b) Press the Line Select key next to MCDU Menu on the CDU

NOTES: In some installations you may need to press and hold IDX for 5-7 seconds to enable the MCDU menu

c) Press Line Select Key next to AFIS/DBU Menu on the CDU See Figure 2 Below