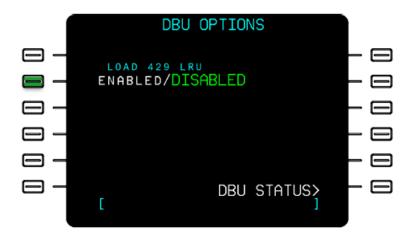

Figure 2

d) Press Line Select Key next to DBU Status on the CDU See Figure 3 Below

Figure 3

Effective Date: 10/4/2018

e) Press Line Select Key next to DBU Options on the CDU See figure 4 Below

Figure 4

f) Press Line Select Key next to ENABLE/DISABLED to toggle Load 429 LRU See Figure 5 below NOTES: The Green Highlighted word is the current state of Load 429 LRU

Figure 5

Instructional Article Page 4 of 5

Effective Date: 10/4/2018

- 2) Verification that 429 LRU appears as a load target
  - a) After Enabling the load 429 LRU verify 429 LRU
  - b) Press the IDX button on the CDU See figure 6 below