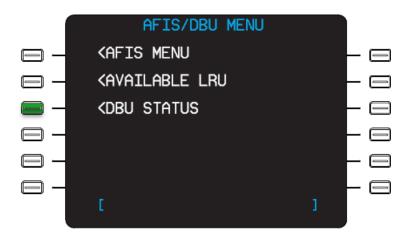

b) Press the Line Select key next to MCDU Menu on the CDU

NOTES: In some installations you may need to press and hold IDX for 5-7 seconds to enable the MCDU menu

c) Press Line Select Key next to AFIS/DBU Menu on the CDU See Figure 2 Below

Figure 2

d) Press Line Select Key next to DBU Status on the CDU See Figure 3 Below

Figure 3

Effective Date: 10/4/2018

e) Press Line Select Key next to DBU Options on the CDU See figure 4 Below

Figure 4

f) Press Line Select Key next to ENABLE/DISABLED to toggle Load 429 LRU See Figure 5 below NOTES: The Green Highlighted word is the current state of Load 429 LRU