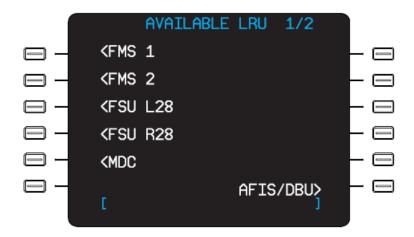

Figure 7

e) Press Line Select Key next to Available LRU on the CDU See Figure 8 Below

Figure 8

Instructional Article Page 6 of 5

Effective Date: 10/4/2018

f) If 429 LRU does not show on Page 1/2 press NEXT Button on CDU See Figures 9, 10 and 11 below

NOTE: There is a limit of 5 LRU's that show up on the Available LRU Page

Figure 9

Figure 10

Figure 11