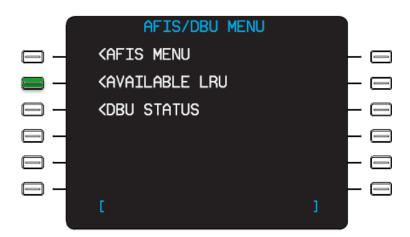

b) Press the Line Select key next to MCDU Menu on the CDU

NOTES: In some installations you may need to press and hold IDX for 5-7 seconds to enable the MCDU menu

c) Press Line Select Key next to AFIS/DBU Menu on the CDU See Figure 2 Below

Figure 2

d) Press Line Select Key next to DBU Status on the CDU See Figure 3 Below

Figure 3

Effective Date: 10/4/2018

e) Press Line Select Key next to DBU Options on the CDU See figure 4 Below

Figure 4

f) Press Line Select Key next to ENABLE/DISABLED to toggle Load 429 LRU See Figure 5 below NOTES: The Green Highlighted word is the current state of Load 429 LRU

Figure 7

e) Press Line Select Key next to Available LRU on the CDU See Figure 8 Below

Figure 8

Instructional Article Page 6 of 5

Effective Date: 10/4/2018

f) If 429 LRU does not show on Page 1/2 press NEXT Button on CDU See Figures 9, 10 and 11 below