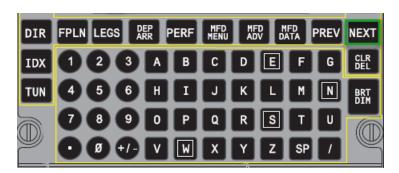

### **INTRODUCTION & PROCEDURE – Instructions for entering DBU Options menu**

1) Menu steps to enter the DBU options menu

a) Press the IDX button on the CDU See figure 1 below

Figure 1

Effective Date: 10/4/2018

NOTE: There is a limit of 5 LRU's that show up on the Available LRU Page

Figure 9

Figure 10

Figure 11