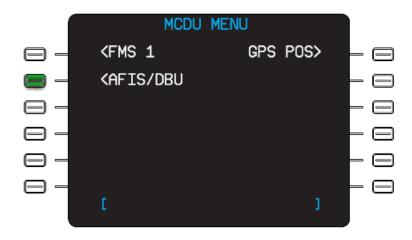

b) Press the Line Select key next to MCDU Menu on the CDU

NOTES: In some installations you may need to press and hold IDX for 5-7 seconds to enable the MCDU menu

c) Press Line Select Key next to AFIS/DBU Menu on the CDU See Figure 2 Below