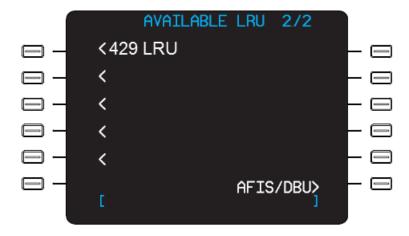

NOTE: There is a limit of 5 LRU's that show up on the Available LRU Page

Figure 9

Figure 10

Figure 11