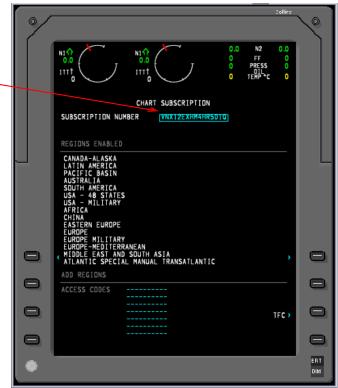

# ENTER JEPPESEN SUBSCRIPTION NUMBER

- Using the large knob on the CCP, move the focus box to the Chart Subscription number at the top of the page.
- Press the PUSH SELECT button for at least 3 seconds to allow entry of the Jeppesen Subscription number/serial number of your chart subscriptioin.
- Use the large and small knobs of the CCP to enter the characters of the subscription/serial number
- After the 16 character number has been entered, press and hold the PUSH SELECT button on the CCP for at least 3 seconds.
- You will see "PROCESSING REQUEST" display on the MFD while the information is processed

#### ENTER JEPPESEN REGION CODES (IF APPLICABLE)

- You may need to enter a 10 digit access/region code (also obtained from Jeppesen).
- Using the large knob on the CCP, move the focus box to the ACCESS CODES block then press the PUSH SELECT button to allow entry of the Jeppesen region keys.
- After the access codes have been entered, press the PUSH SELECT button on the CCP and the chart regions you have subscribed to will be available.