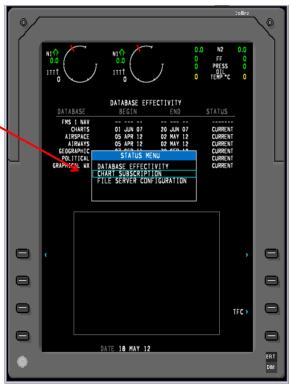

## ACCESSING THE DATABASE EFFECTIVITY PAGE

- The cursor control panel (CCP-3000) provides control for the IFIS formats.
- The STAT button may be labeled DATABASE, depending on the installation.
- Push the STAT or DATABASE button on the CCP to display the STAT MENU on the MFD.
- Turn the MENU ADV knob until the cursor is on the DATABASE EFFECTIVITY list item.
- Push the PUSH SELECT button on the CCP to select the DATABASE EFFECTIVITY page.

## ACCESSING THE CHART SUBSCRIPTION PAGE

- Using the large knob on the CCP, move the focus box to the Chart Subscription line.
- Press the MENU SET button on the CCP to open the Chart Subscription page.