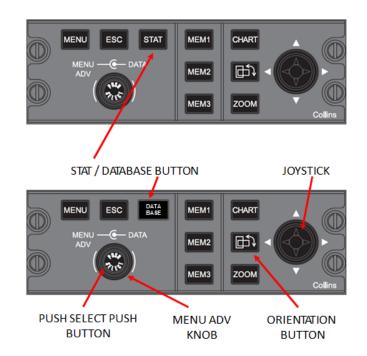

## ACCESSING THE DATABASE EFFECTIVITY PAGE

- The cursor control panel (CCP-3000) provides control for the IFIS formats.
- The STAT button may be labeled DATABASE, depending on the installation.
- Push the STAT or DATABASE button on the CCP to display the STAT MENU on the MFD.
- Turn the MENU ADV knob until the cursor is on the DATABASE EFFECTIVITY list item.
- Push the PUSH SELECT button on the CCP to select the DATABASE EFFECTIVITY page.