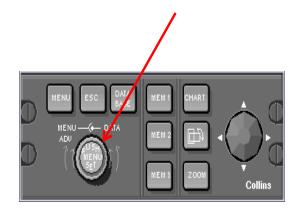

## ACCESSING THE DATABASE EFFECTIVITY PAGE

- The cursor control panel (CCP-3000) provides control for the IFIS formats.
- The STAT button may be labeled DATABASE, depending on the installation.
- Push the STAT or DATABASE button on the CCP to display the STAT MENU on the MFD.
- Turn the MENU ADV knob until the cursor is on the DATABASE EFFECTIVITY list item.
- Push the PUSH SELECT button on the CCP to select the DATABASE EFFECTIVITY page.

## ACCESSING THE CHART SUBSCRIPTION PAGE

- Using the large knob on the CCP, move the focus box to the Chart Subscription line.
- Press the MENU SET button on the CCP to open the Chart Subscription page.