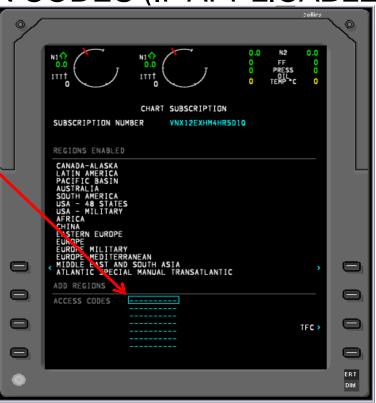

#### ENTER JEPPESEN REGION CODES (IF APPLICABLE)

- You may need to enter a 10 digit access/region code (also obtained from Jeppesen).
- Using the large knob on the CCP, move the focus box to the ACCESS CODES block then press the PUSH SELECT button to allow entry of the Jeppesen region keys.
- After the access codes have been entered, press the PUSH SELECT button on the CCP and the chart regions you have subscribed to will be available.