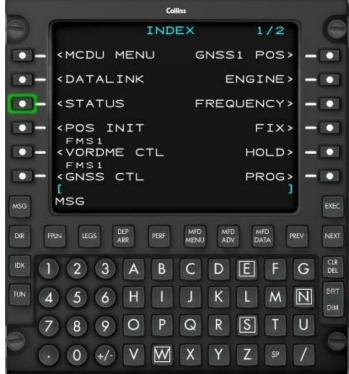

## ENTER STATUS ON CDU

- To Enter STATUS Page
  - After Pressing IDX from previous slide
  - Press Line Select Key next to STATUS