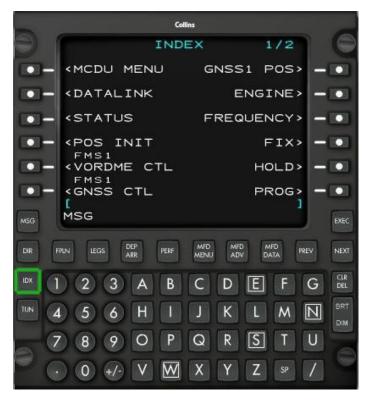

## COLLINS AEROSPACE NAVIGATION DATABASE AND SCID IDENTIFICATION PRO LINE 21

JANUARY 2019



© 2019 Collins Aerospace, a United Technologies company. All rights reserved.

## CDU INDEX

- To open INDEX within CDU
  - - Press IDX key at any time



2



## ENTER STATUS ON CDU

- To Enter STATUS Page
  - After Pressing IDX from previous slide
  - Press Line Select Key next to STATUS





## NAVIGATION DATABASE AND SCID IDENTIFICATION

- Within STATUS Page one
  - 1 indicates whether Jeppesen or Lufthansa and Which Type database is installed.
  - 2 indicates the Programed SCID of the FMS

- With the SCID you can identify the FMS version information using the SIL referenced below
  - - 523-0824752





4