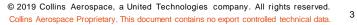

## NAVIGATION DATABASE AND SCID IDENTIFICATION

- Within STATUS Page one
  - 1 indicates whether Jeppesen or Lufthansa and Which Type database is installed.
  - 2 indicates the Programed SCID of the FMS

- With the SCID you can identify the FMS version information using the SIL referenced below
  - - 523-0824752

4