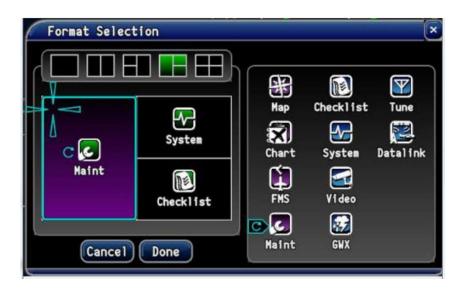

MARCH 2020

 Format the MFD window to show the MAINT on one pane, then select "Done"

© 2019 Collins Aerospace, a United Technologies company. All rights reserved. Collins Aerospace Proprietary. This document contains no export controlled technical data.