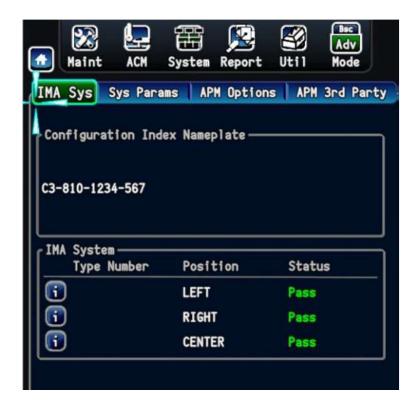

Select the "MAINT" icon

© 2019 Collins Aerospace, a United Technologies company. All rights reserved. Collins Aerospace Proprietary. This document contains no export controlled technical data.

• Select the "IMA SYS" tab

|   | System      |          |       |
|---|-------------|----------|-------|
|   | Type Number | Position | Stat  |
| 6 |             | LEFT     | Pass  |
|   |             | DICUT    | Deter |

© 2019 Collins Aerospace, a United Technologies company. All rights reserved. Collins Aerospace Proprietary. This document contains no export controlled technical data.