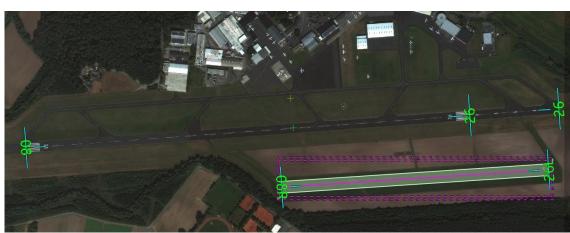

## Airport Mapping Database – Flight Alert

| PSW Issue Number             | FA-019-0002                                                                                                                                                                                                                                                                                                                             |
|------------------------------|-----------------------------------------------------------------------------------------------------------------------------------------------------------------------------------------------------------------------------------------------------------------------------------------------------------------------------------------|
| Affected Database Cycle      | 1905 - TBD*                                                                                                                                                                                                                                                                                                                             |
| Affected Airport             | EDFE                                                                                                                                                                                                                                                                                                                                    |
| Detailed Description         | The grass runway designated 08.26 in the charts is labeled as 08R.26L in the airport mapping database.                                                                                                                                                                                                                                  |
| Pilot Actions                | Be aware that the grass runway designated 08.26 in the AIP charts is the same runway labeled 08R.26L in the database.                                                                                                                                                                                                                   |
| Corrective Action            | No change will be made to the airport mapping database until the runway in consideration is provided a name within the current standards. The current runway designation conflicts with the runway naming standard: AC 150/5340-1L. This flight alert will stand until the runway name is changed to be compliant with these standards. |
| Anticipated Correction Cycle | TBD*                                                                                                                                                                                                                                                                                                                                    |

The grass runway designated 08.26 in the charts is labeled as 08R.26L.

\*TBD = To Be Determined