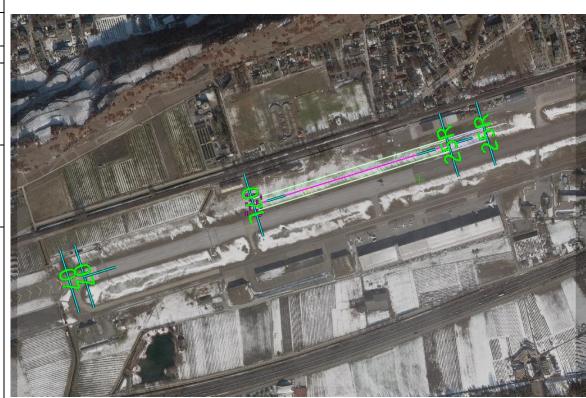

## Airport Mapping Database – Flight Alert

| PSW Issue Number             | FA-018-0002                                                                                                                                                                                                                                                                                                                             |
|------------------------------|-----------------------------------------------------------------------------------------------------------------------------------------------------------------------------------------------------------------------------------------------------------------------------------------------------------------------------------------|
| Affected Database<br>Cycle   | 1808 - TBD*                                                                                                                                                                                                                                                                                                                             |
| Affected Airport             | LSGS                                                                                                                                                                                                                                                                                                                                    |
| Detailed Description         | The grass runway designated 07.25 in the charts is labeled as 07L.25R in the airport mapping database.                                                                                                                                                                                                                                  |
| Pilot Actions                | Be aware that the grass runway designated 07.25 in the AIP charts is the same runway labeled 07L.25R in the database.                                                                                                                                                                                                                   |
| Corrective Action            | No change will be made to the airport mapping database until the runway in consideration is provided a name within the current standards. The current runway designation conflicts with the runway naming standard: AC 150/5340-1L. This flight alert will stand until the runway name is changed to be compliant with these standards. |
| Anticipated Correction Cycle | TBD*                                                                                                                                                                                                                                                                                                                                    |

The grass runway designated 07.25 in the charts is labeled as 07L.25R

\*TBD = To Be Determined