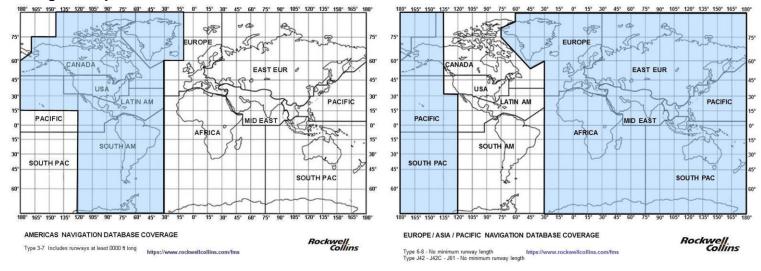

## COLLINS AEROSPACE PRO LINE FUSION® AVIONICS CONTENT SERVICE King Air Fusion - Owner/Operator

Coverage Maps - see area shaded in blue

## **Region Maps**

|               | ☐ Region                | Package \$11,690 USD/ year | ☐ Subregion Package \$9,980 USD/ year |                                |  |
|---------------|-------------------------|----------------------------|---------------------------------------|--------------------------------|--|
| Region: World | Select one region below |                            | Select one subregion below            |                                |  |
|               | Region:                 | ☐ Americas                 | Subregion:                            | US/Canada/Latin America        |  |
|               |                         | Europe, Asia, Pacific      |                                       | S. America                     |  |
|               |                         |                            |                                       | ☐ Europe                       |  |
|               |                         |                            |                                       | Africa, Asia, Australia        |  |
|               |                         |                            | Pricing plus T                        | ax and valid until 31 Dec 2023 |  |

Each package includes the following:

Flight Management System (FMS) Navigation Database with the regional coverage chosen above. See coverage maps on next page. Data Supplier: Jeppesen®

Phase 1 FMSA-6010 CPN 810-0163-1H0003 Type 42 Phase 2 FMSA-6010 CPN 810-0163-1H0004 Type 61 Phase 3/4 FMSA-6010 CPN 810-0163-1R0001 Type 61