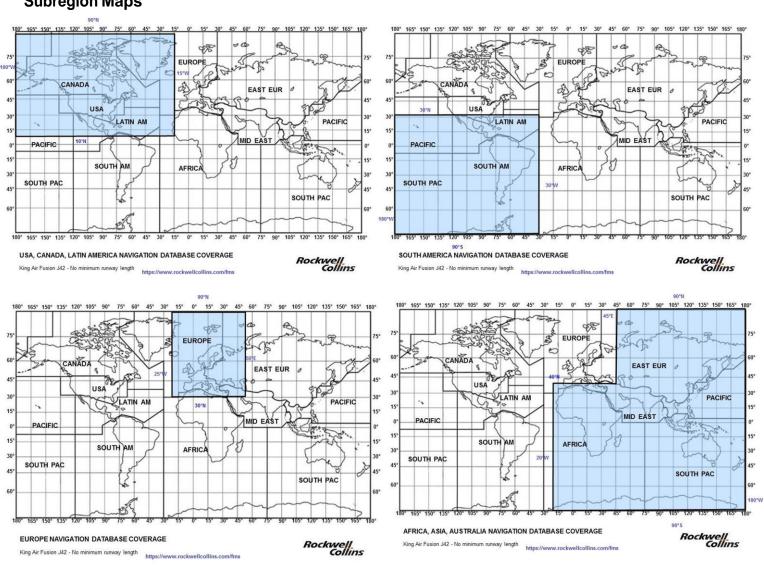

## COLLINS AEROSPACE PRO LINE FUSION® AVIONICS CONTENT SERVICE King Air Fusion - Owner/Operator

Coverage Maps - see area shaded in blue

## **Subregion Maps**

|               | ☐ Region                | Package \$11,690 USD/ year | ☐ Subregion Package \$9,980 USD/ year |                                |  |
|---------------|-------------------------|----------------------------|---------------------------------------|--------------------------------|--|
| Region: World | Select one region below |                            | Select one subregion below            |                                |  |
|               | Region:                 | ☐ Americas                 | Subregion:                            | US/Canada/Latin America        |  |
|               |                         | Europe, Asia, Pacific      |                                       | S. America                     |  |
|               |                         |                            |                                       | ☐ Europe                       |  |
|               |                         |                            |                                       | Africa, Asia, Australia        |  |
|               |                         |                            | Pricing plus T                        | ax and valid until 31 Dec 2023 |  |

Each package includes the following:

Flight Management System (FMS) Navigation Database with the regional coverage chosen above. See coverage maps on next page. Data Supplier: Jeppesen®

Phase 1 FMSA-6010 CPN 810-0163-1H0003 Type 42 Phase 2 FMSA-6010 CPN 810-0163-1H0004 Type 61 Phase 3/4 FMSA-6010 CPN 810-0163-1R0001 Type 61